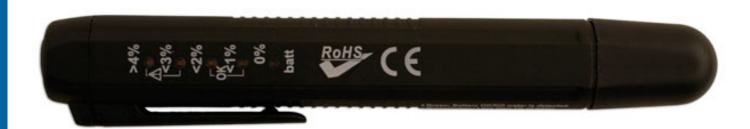

## **Brake Fluid Tester**

A simple tool for testing the percentage of water in brake fluid - essential for regular safety checks on your brakes.

## **Additional Information**

- Colour coded LEDs show level of water. Green: Battery OK No water found. Yellow: Less than 1% water No action necessary.
  Yellow/Yellow: 2% Water found Check regularly. Yellow/Yellow/Red: 3% Water found Change brake fluid. Yellow/Yellow/Red: 4%
  Water found brake fluid should be changed immediately.
- · Suitable for Dot 3, Dot 4, Dot 5.1.
- · Not suitable for silicone based Dot 5.
- · Requires 1 x AAA battery (included).
- · CE & UKCA compliant.