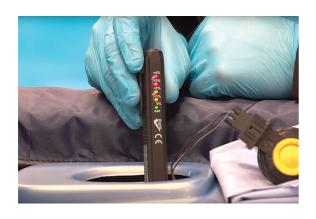

## **Brake Fluid Tester**

A simple tool for testing the percentage of water in brake fluid - essential for regular safety checks on your brakes.

## **Additional Information**

- Colour coded LEDs show level of water. Green: Battery OK No water found. Yellow: Less than 1% water No action necessary.
  Yellow/Yellow: 2% Water found Check regularly. Yellow/Yellow/Red: 3% Water found Change brake fluid. Yellow/Yellow/Red: 4%
  Water found brake fluid should be changed immediately.
- · Suitable for Dot 3, Dot 4, Dot 5.1.
- · Not suitable for silicone based Dot 5.
- · Requires 1 x AAA battery (included).
- · CE & UKCA compliant.